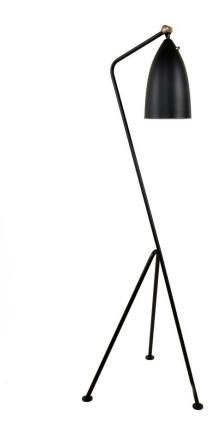

## **Jerusalem | Greta Floor Lamp**

\$692.00

## Description

The Jerusalem floor lamp is our reproduction of the 1947 Grasshopper design. It is constructed with a black steel tripod base and an elongated conical aluminum shade that rotates so you can direct the light where needed. A simple and versatile piece, it works in a variety of applications and is great looking by itself but also compliments our reproduction Serge Mouille fixtures. Requires 1x E26 60W bulb (not included).