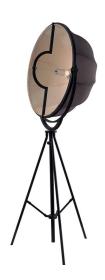

## **Earl | Alcatraz Floor Lamp**

\$692.00

## Description

With a tiltable, rotating, gimble frame and umbrella-style fabric shade, our Earl floor lamp takes its inspiration from the original early 1900 design. Its height adjustable tripod base is constructed with black, powder-coated carbon steel. This accent lighting piece makes a modern statement in any living space. Requires 1x E26 200W bulb (included).

## **Additional Information**

| SKU            | S124564                |
|----------------|------------------------|
| Dimensions     | 94.5"H x 37"W x 32.3"D |
| Designer Brand | HONORMILL              |