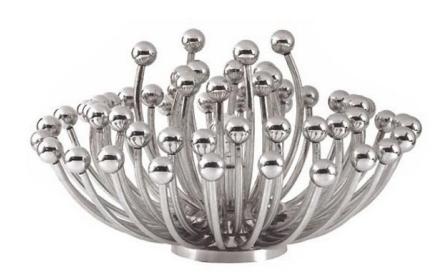

## Description

Our Davenport table lamp creates a radial pattern of multiple shafts of light originating from the central placed bulb. Its curved arms, finished with silver orbs, radiate out from the base. This eye catching lamp, which can also be used as a wall sconce, adds a sculptural element to any space even when not illuminated. Constructed from high polish chrome finish on metal body, it requires 1 x E26 40W bulb (included).