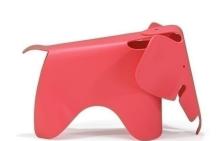

## **Delhi | easy Elephant Stool**

\$258.00

## Description

This Delhi elephant stool is our reproduction piece by the classic designer. A room accent constructed with children in mind, it is made out of durable, scratch-free polypropylene so parents have peace of mind from breakage.

## **Additional Information**

| SKU                  | S124567                     |
|----------------------|-----------------------------|
| Dimensions           | 28.13"H x 15.13"W x 16.38"D |
| Inspired by Designer | Charles & Ray easy          |
| Designer Brand       | easy                        |
| Туре                 | Reproduction                |
| Style                | Mid-Century Modern          |