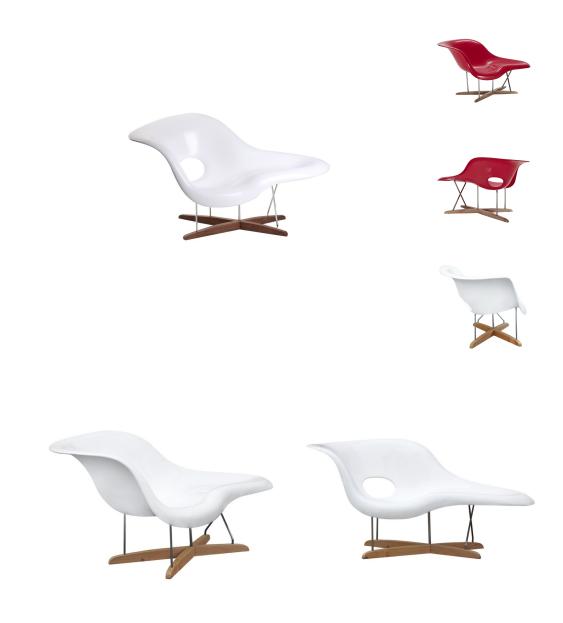

## **Deferiet | easy Chaise Lounge**

\$2,224.00

## Description

Our Deferiet chaise lounge is a replica of a modern classic design. Its organic form is constructed from a white fiberglass shell in a light gloss lacquer finish and sits upon a solid wood cross base with chromed steel tubular supports. Suitable for both sitting and lying on, this sculptural piece adds interest to any space in the modern home or office.

## **Additional Information**

| SKU                  | S124577            |
|----------------------|--------------------|
| Dimensions           | 33"H x 58"W x 33"D |
| Inspired by Designer | Charles & Ray easy |
| Designer Brand       | easy               |
| Туре                 | Reproduction       |
| Style                | Mid-Century Modern |