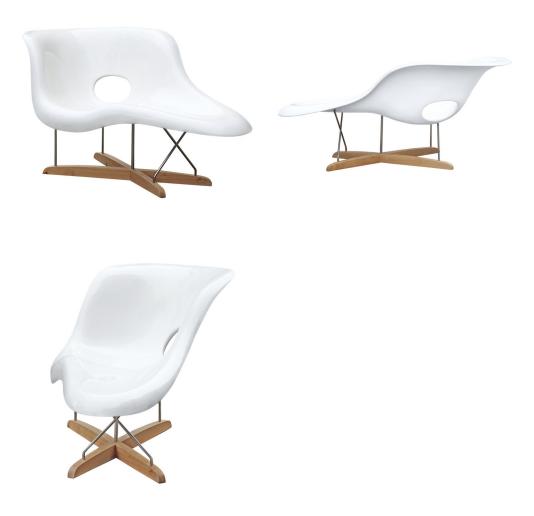

## **Deferiet | easy Chaise Lounge**

\$2,224.00

## Description

Our Deferiet chaise lounge is a replica of a modern classic design. Its organic form is constructed from a white fiberglass shell in a light gloss lacquer finish and sits upon a solid wood cross base with chromed steel tubular supports. Suitable for both sitting and lying on, this sculptural piece adds interest to any space in the modern home or office.

## **Additional Information**

| SKU                  | S124577            |
|----------------------|--------------------|
| Dimensions           | 33"H x 58"W x 33"D |
| Inspired by Designer | Charles & Ray easy |
| Designer Brand       | easy               |
| Туре                 | Reproduction       |
| Style                | Mid-Century Modern |