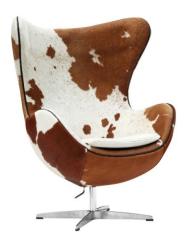

## **Ann | Jacobsen Egg Chair - Cowhide** \$2,842.00

## Description

Our reproduction cowhide egg chair honors the original design from the late 1950s. Celebrated for over 40 years, this piece takes on a heightened aesthetic in any environment and literally "frames" anybody who sits in it. The Ann egg chair features a base of satinchromed aluminum or steel, with a swivel and tilt-lock mechanism. Made using genuine black or brown pony cowhide, each chair is a one-of-a-kind piece due to its unique, natural hide pattern variations. Its molded fiberglass frame is finished in hide over fire-retardant polyurethane foam padding and is also separately available in a wide selection of fine wool and other fabrics, as well as a matching footstool. If you have a specific requirement for a project, we're happy to help. Please contact one of our professionals to discuss your requirements.