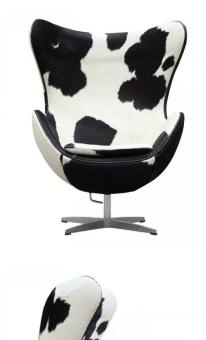

## Description

Our reproduction cowhide egg chair honors the original design from the late 1950s. Celebrated for over 40 years, this piece takes on a heightened aesthetic in any environment and literally "frames" anybody who sits in it. The Ann egg chair features a base of satinchromed aluminum or steel, with a swivel and tilt-lock mechanism. Made using genuine black or brown pony cowhide, each chair is a one-of-a-kind piece due to its unique, natural hide pattern variations. Its molded fiberglass frame is finished in hide over fire-retardant polyurethane foam padding and is also separately available in a wide selection of fine wool and other fabrics, as well as a matching footstool. If you have a specific requirement for a project, we're happy to help. Please contact one of our professionals to discuss your requirements.