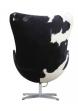

## **Ann | Jacobsen Egg Chair - Cowhide** \$2,842.00

## Description

Our reproduction cowhide egg chair honors the original design from the late 1950s. Celebrated for over 40 years, this piece takes on a heightened aesthetic in any environment and literally "frames" anybody who sits in it. The Ann egg chair features a base of satinchromed aluminum or steel, with a swivel and tilt-lock mechanism. Made using genuine black or brown pony cowhide, each chair is a one-of-a-kind piece due to its unique, natural hide pattern variations. Its molded fiberglass frame is finished in hide over fire-retardant polyurethane foam padding and is also separately available in a wide selection of fine wool and other fabrics, as well as a matching footstool. If you have a specific requirement for a project, we're happy to help. Please contact one of our professionals to discuss your requirements.