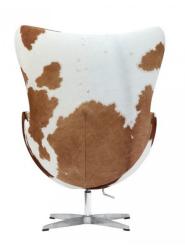

## Description

Our reproduction cowhide egg chair honors the original design from the late 1950s. Celebrated for over 40 years, this piece takes on a heightened aesthetic in any environment and literally "frames" anybody who sits in it. The Ann egg chair features a base of satinchromed aluminum or steel, with a swivel and tilt-lock mechanism. Made using genuine black or brown pony cowhide, each chair is a one-of-a-kind piece due to its unique, natural hide pattern variations. Its molded fiberglass frame is finished in hide over fire-retardant polyurethane foam padding and is also separately available in a wide selection of fine wool and other fabrics, as well as a matching footstool. If you have a specific requirement for a project, we're happy to help. Please contact one of our professionals to discuss your requirements.