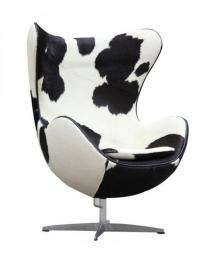

## **Ann | Jacobsen Egg Chair - Cowhide** \$2,842.00

## Description

Our reproduction cowhide egg chair honors the original design from the late 1950s. Celebrated for over 40 years, this piece takes on a heightened aesthetic in any environment and literally "frames" anybody who sits in it. The Ann egg chair features a base of satinchromed aluminum or steel, with a swivel and tilt-lock mechanism. Made using genuine black or brown pony cowhide, each chair is a one-of-a-kind piece due to its unique, natural hide pattern variations. Its molded fiberglass frame is finished in hide over fire-retardant polyurethane foam padding and is also separately available in a wide selection of fine wool and other fabrics, as well as a matching footstool. If you have a specific requirement for a project, we're happy to help. Please contact one of our professionals to discuss your requirements.