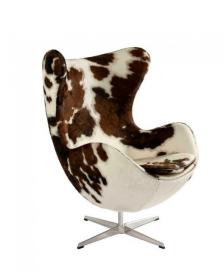

## **Ann | Jacobsen Egg Chair - Cowhide** \$2,842.00

## Description

Our reproduction cowhide egg chair honors the original design from the late 1950s. Celebrated for over 40 years, this piece takes on a heightened aesthetic in any environment and literally "frames" anybody who sits in it. The Ann egg chair features a base of satinchromed aluminum or steel, with a swivel and tilt-lock mechanism. Made using genuine black or brown pony cowhide, each chair is a one-of-a-kind piece due to its unique, natural hide pattern variations. Its molded fiberglass frame is finished in hide over fire-retardant polyurethane foam padding and is also separately available in a wide selection of fine wool and other fabrics, as well as a matching footstool. If you have a specific requirement for a project, we're happy to help. Please contact one of our professionals to discuss your requirements.