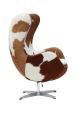

## **Ann | Jacobsen Egg Chair - Cowhide** \$2,842.00

## Description

Our reproduction cowhide egg chair honors the original design from the late 1950s. Celebrated for over 40 years, this piece takes on a heightened aesthetic in any environment and literally "frames" anybody who sits in it. The Ann egg chair features a base of satinchromed aluminum or steel, with a swivel and tilt-lock mechanism. Made using genuine black or brown pony cowhide, each chair is a one-of-a-kind piece due to its unique, natural hide pattern variations. Its molded fiberglass frame is finished in hide over fire-retardant polyurethane foam padding and is also separately available in a wide selection of fine wool and other fabrics, as well as a matching footstool. If you have a specific requirement for a project, we're happy to help. Please contact one of our professionals to discuss your requirements.