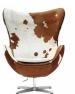

## **Ann | Jacobsen Egg Chair - Cowhide** \$2,842.00

## Description

Our reproduction cowhide egg chair honors the original design from the late 1950s. Celebrated for over 40 years, this piece takes on a heightened aesthetic in any environment and literally "frames" anybody who sits in it. The Ann egg chair features a base of satinchromed aluminum or steel, with a swivel and tilt-lock mechanism. Made using genuine black or brown pony cowhide, each chair is a one-of-a-kind piece due to its unique, natural hide pattern variations. Its molded fiberglass frame is finished in hide over fire-retardant polyurethane foam padding and is also separately available in a wide selection of fine wool and other fabrics, as well as a matching footstool. If you have a specific requirement for a project, we're happy to help. Please contact one of our professionals to discuss your requirements.