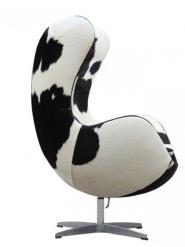

## **Ann | Jacobsen Egg Chair - Cowhide** \$2,842.00

## Description

Our reproduction cowhide egg chair honors the original design from the late 1950s. Celebrated for over 40 years, this piece takes on a heightened aesthetic in any environment and literally "frames" anybody who sits in it. The Ann egg chair features a base of satinchromed aluminum or steel, with a swivel and tilt-lock mechanism. Made using genuine black or brown pony cowhide, each chair is a one-of-a-kind piece due to its unique, natural hide pattern variations. Its molded fiberglass frame is finished in hide over fire-retardant polyurethane foam padding and is also separately available in a wide selection of fine wool and other fabrics, as well as a matching footstool. If you have a specific requirement for a project, we're happy to help. Please contact one of our professionals to discuss your requirements.