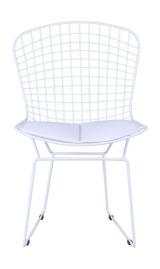

## **Bellmont | Bertoia Wire Dining Chair - White**

\$556.00

## Description

Like the original mid-century designs, our Bellmont wire chair collection pieces are crafted with a contour mesh frame of sturdy welded steel. This replica side or dining chair features a durable white powder coat finish that is scratch, stain, and chip resistant and has four plastic guides on the feet to prevent flooring surface damage. A padded leatherette seat cushion provides additional comfort and is available in black or white. This modern classic works well in a variety of home or office applications, as both an accent piece or casual seating solution. If you have a specific requirement for a project, we're happy to help. Please contact one of our professionals to discuss your requirements.

## **Additional Information**

| SKU                  | \$124598                                |
|----------------------|-----------------------------------------|
| Dimensions           | 32"H x 21"W x 24"D<br>Seat height: 18"H |
| Inspired by Designer | Harry Bertoia                           |
| Designer Brand       | Bertoia                                 |
| Style                | Mid-Century Modern                      |