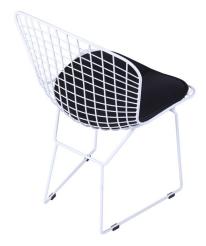

## Description

Like the original mid-century designs, our Bellmont wire chair collection pieces are crafted with a contour mesh frame of sturdy welded steel. This replica side or dining chair features a durable white powder coat finish that is scratch, stain, and chip resistant and has four plastic guides on the feet to prevent flooring surface damage. A padded leatherette seat cushion provides additional comfort and is available in black or white. This modern classic works well in a variety of home or office applications, as both an accent piece or casual seating solution. If you have a specific requirement for a project, we're happy to help. Please contact one of our professionals to discuss your requirements.