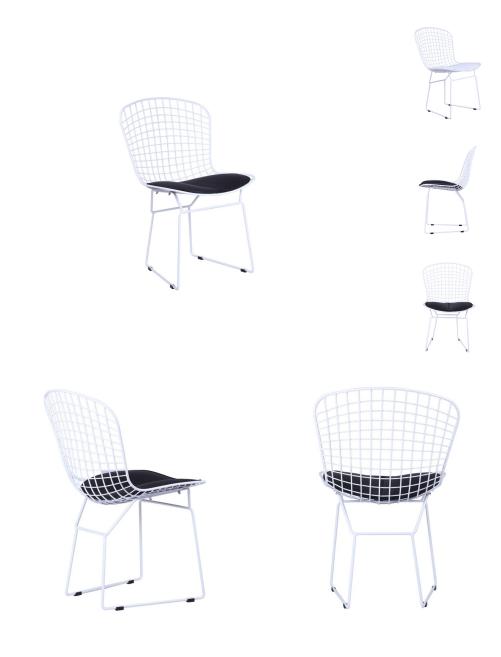

## **Bellmont | Bertoia Wire Dining Chair - White**

\$556.00

## Description

Like the original mid-century designs, our Bellmont wire chair collection pieces are crafted with a contour mesh frame of sturdy welded steel. This replica side or dining chair features a durable white powder coat finish that is scratch, stain, and chip resistant and has four plastic guides on the feet to prevent flooring surface damage. A padded leatherette seat cushion provides additional comfort and is available in black or white. This modern classic works well in a variety of home or office applications, as both an accent piece or casual seating solution. If you have a specific requirement for a project, we're happy to help. Please contact one of our professionals to discuss your requirements.

## **Additional Information**

| SKU                  | \$124598                                |
|----------------------|-----------------------------------------|
| Dimensions           | 32"H x 21"W x 24"D<br>Seat height: 18"H |
| Inspired by Designer | Harry Bertoia                           |
| Designer Brand       | Bertoia                                 |
| Style                | Mid-Century Modern                      |