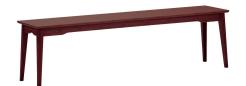

## **Colden | Currant Long Bench - Walnut Stain**

\$819.00

## Description

The Colden furniture collection from HONORMILL pays homage to Mid-Century modern Danish design, with clean, simple lines. The range is crafted with 100% solid Moso bamboo - a durable, fully sustainable, and environmentally friendly material. This bench also comes in a shorter version, and a warm natural finish.