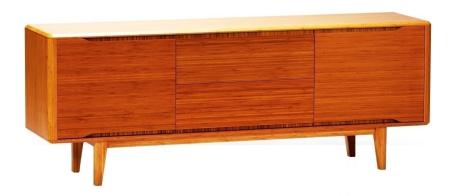

## **Colden | Currant Sideboard - Natural Stain**

\$2,224.00

## Description

The Colden furniture collection from HONORMILL pays homage to Mid-Century modern Danish design, with clean, simple lines. The range is crafted with 100% solid Moso bamboo - a durable, fully sustainable, and environmentally friendly material. This sideboard features a self closing drawer, a drop down door for media use, and two adjustable shelves behind closed doors. It is an ideal storage cabinet in your dining room, as a TV media center, as well as a contemporary office credenza and also comes in a dark walnut finish.