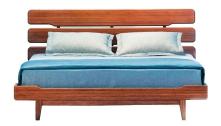

## **Colden | Currant Queen Platform Bed - Walnut Stain**

\$2,100.00

## **Description**

The Colden furniture collection from HONORMILL pays homage to Mid-Century modern Danish design, with clean, simple lines. The range is crafted with 100% solid Moso bamboo - a durable, fully sustainable, and environmentally friendly material. The platform bed is constructed with a European slat system, so no box spring is required - 15 easy to use and fully finished, connected, solid bamboo slats lock into place. It also comes in a warm natural finish.