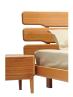

## **Colden | Currant King Platform Bed - Natural Stain**

\$2,224.00

## Description

The Colden furniture collection from HONORMILL pays homage to Mid-Century modern Danish design, with clean, simple lines. The range is crafted with 100% solid Moso bamboo - a durable, fully sustainable, and environmentally friendly material. The platform bed is constructed with a European slat system, so no box spring is required - 15 easy to use and fully finished, connected, solid bamboo slats lock into place. It also comes in a dark walnut finish.