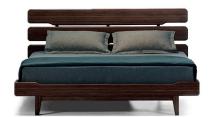

## **Colden | Currant King Platform Bed -** Walnut Stain

\$2,583.00

## Description

The Colden furniture collection from HONORMILL pays homage to Mid-Century modern Danish design, with clean, simple lines. The range is crafted with 100% solid Moso bamboo – a durable, fully sustainable, and environmentally friendly material. The platform bed is constructed with a European slat system, so no box spring is required – 15 easy to use and fully finished, connected, solid bamboo slats lock into place. It also comes in a warm natural finish.