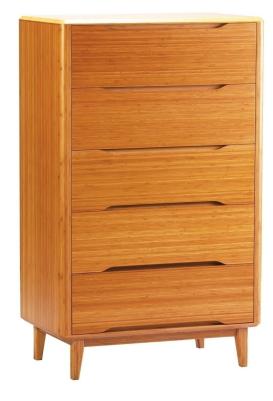

## Colden | Currant Five Drawer Chest -Natural Stain

\$2,471.00

## Description

The Colden furniture collection from HONORMILL pays homage to Mid-Century modern Danish design, with clean, simple lines. The range is crafted with 100% solid Moso bamboo - a durable, fully sustainable, and environmentally friendly material. This dresser features a 5-sided drawer box with English dovetail, sleek recessed drawer pulls, under mount, self closing drawer glides and also comes in a dark walnut finish.