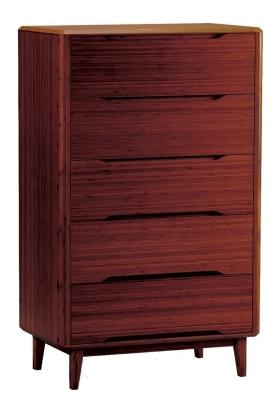

## **Colden | Currant Five Drawer Chest - Walnut Stain**

\$2,594.00

## Description

The Colden furniture collection from HONORMILL pays homage to Mid-Century modern Danish design, with clean, simple lines. The range is crafted with 100% solid Moso bamboo - a durable, fully sustainable, and environmentally friendly material. This dresser features a 5-sided drawer box with English dovetail, sleek recessed drawer pulls, under mount, self closing drawer glides and also comes in a natural finish.