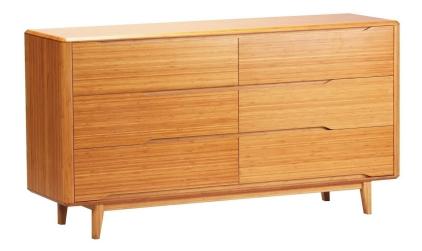

## **Colden | Currant Six Drawer Chest - Natural Stain**

\$2,594.00

## Description

The Colden furniture collection from HONORMILL pays homage to Mid-Century modern Danish design, with clean, simple lines. The range is crafted with 100% solid Moso bamboo - a durable, fully sustainable, and environmentally friendly material. This chest features a 5-sided drawer box with English dovetail, sleek recessed drawer pulls, under mount, self closing drawer glides, and also comes in a dark walnut finish.