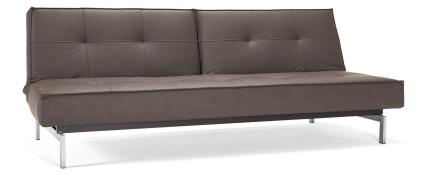

## Description

The Splitback Sofa Bed is a compact, modern sleeper sofa with an understated, durable design. This simple, versatile sofa bed comes in a choice of fabric or leather-look upholstery options. The back is split into two separately reclining halves, with two recline settings to open up new seating or sleeping possibilities. This convertible sofa is 45" wide when fully opened, the equivalent of a full size bed, and has a 7" thick mattress with lcomfort pocket springs. The Splitback Lounge Chair may be purchased separately to form a chaise lounge or rear-facing seat. It is constructed with a matte black powder-coated steel frame and stainless steel legs.