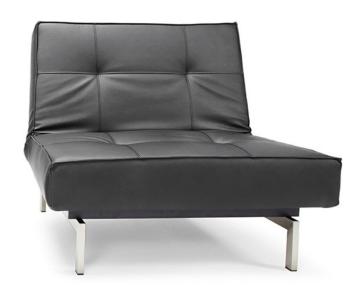

## **Splitback Lounge Chair**

\$970.00

## Description

The Splitback chair is a compact, modern lounge chair with an understated, durable design. This simple, versatile upholstered chair comes in a choice of fabric or leather-look upholstery colors. The back features two recline settings to let you lounge or lay back fully. The chair is 45" deep when fully reclined, and is the perfect sidekick to the Splitback Sofa Bed (purchased separately). The 7" thick mattress has Icomfort pocket springs to make the chair durable and bed-like. It is constructed with a matte black powder-coated steel frame and stainless steel legs.