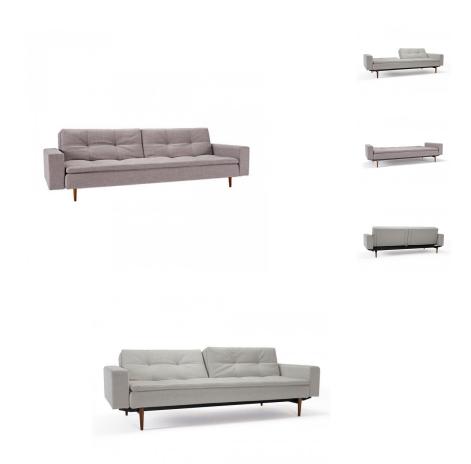

## Description

The Dublexo Deluxe Sleeper Sofa with Arms is supported by a steel frame and features a comfortable, 8" foam pocket spring mattress that deploys to the equivalent of a full-sized bed. The back is split into two separately reclining halves, with two recline settings to open up new seating or sleeping possibilities. The tufted cushions add the final touch of comfort to this contemporary sofa design by Innovation. It is constructed with powder coated steel and stainless steel or lacquered wood legs.