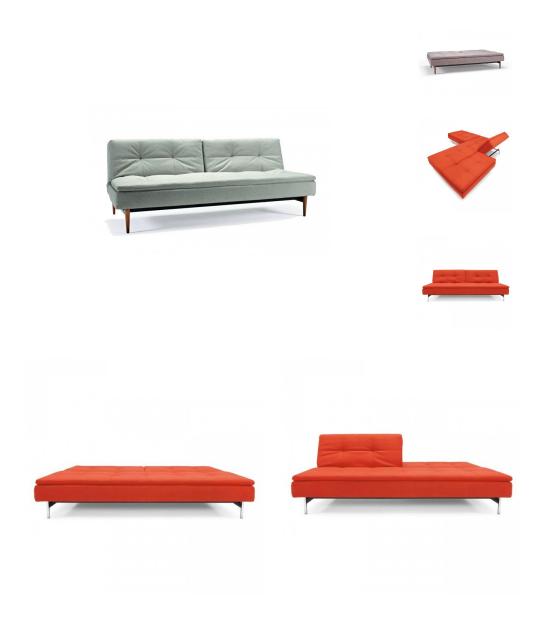

## **Dublexo Deluxe Sofa Bed**

\$1,977.00

## Description

The Dublexo Deluxe sleeper sofa is a compact, modern sofa with an understated, durable design that comes in a choice of colors. The back is split into two separately reclining halves, with two recline settings to open up new seating or sleeping possibilities. This convertible sofa is 40" wide when fully opened and has an 8" thick mattress with pocket springs and pillow top. The Dublexo Deluxe Multifunctional Lounge Chair may be purchased separately to form a chaise lounge or rear-facing seat, as shown in the pictures. It is constructed from a matte black powder-coated steel frame with chromed steel legs.

## **Additional Information**

| SKU            | S124672                                      |
|----------------|----------------------------------------------|
| Dimensions     | 31" h x 83" w x 35-45" d<br>Seat height: 16" |
| Designer Brand | HONORMILL                                    |