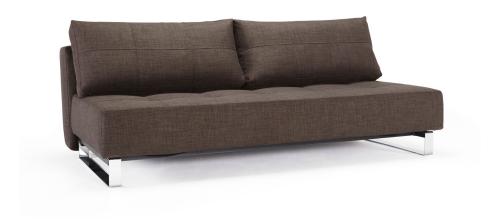

## **Supremax Deluxe Excess Sofa Bed**

\$2,583.00

## Description

The Supremax Deluxe sleeper sofa has a super-comfortable 10" thick mattress with lcomfortpocket springs and a layer of foam on top to give you a very bed-like sleeping arrangement. A full size bed when deployed, it includes two back cushions and has tufted styling. It is constructed with a matte black powder-coated steel frame and chromed steel legs.