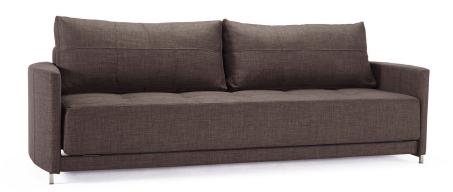

## **Crescent Deluxe Excess Sofa Bed**

\$3,336.00

## Description

Double the function of your living area with the Crescent Deluxe Excess Sofa Bed. This modern sleeper sofa is supported by a sleek, stainless steel frame and deploys into a full-sized bed with a foam pocket spring mattress for added comfort. Great for overnight guests or if you're working with limited square footage. It is constructed from a black powder-coated steel frame and stainless steel legs.