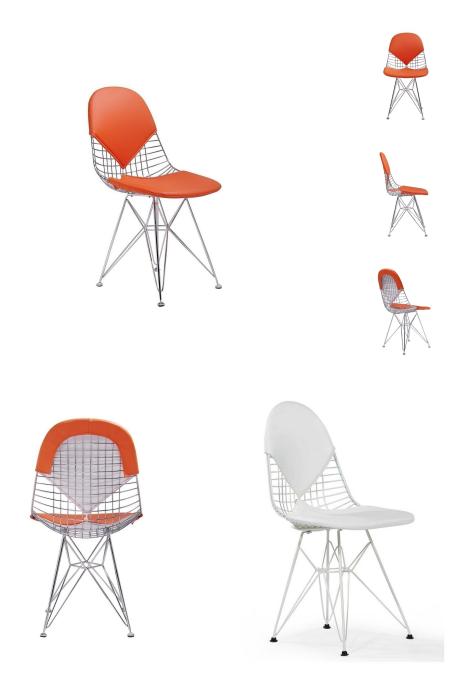

## **Depew | easy Wire Bikini Chair**

\$388.00

## Description

Our Depew wire chair collection includes replicas of the classic wire DKR chair and are ideal options for every day use as a dining, side, waiting room, or accent chair in the modern home or office. True to the original, this chair is constructed with an Eiffel wire base and frame of polished stainless steel or powder coated finish. The bikini seat/back cushion pad is available in a range of color options. If you have a specific requirement for a project, we're happy to help. Please contact one of our professionals to discuss your requirements.