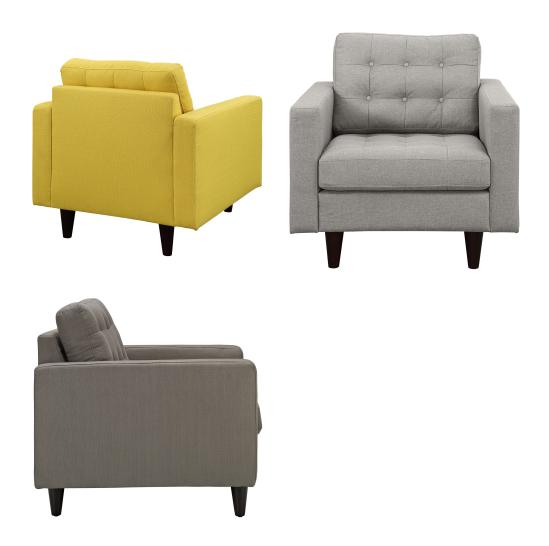

## Northumberland | Christopher Armchair

\$819.00

## Description

Wrap yourself in contemporary design with the Northumberland armchair. Inspired by midcentury modern design, it provides a fresh spin on a classic look. The chair features deeply tufted buttons, plush cushions, and solid armrests. For an added plus, the wood legs come with plastic glides so your floors won't be scratched. Pair with the columbia sofa for a matching living room set.