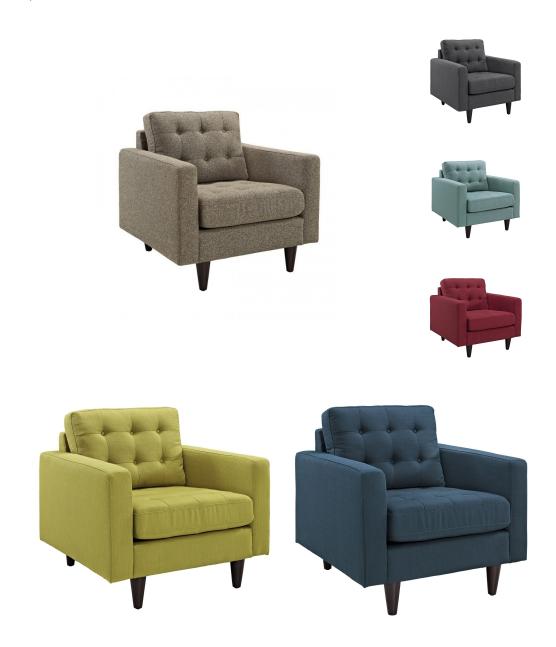

## Northumberland | Christopher Armchair

\$819.00

## Description

Wrap yourself in contemporary design with the Northumberland armchair. Inspired by midcentury modern design, it provides a fresh spin on a classic look. The chair features deeply tufted buttons, plush cushions, and solid armrests. For an added plus, the wood legs come with plastic glides so your floors won't be scratched. Pair with the columbia sofa for a matching living room set.