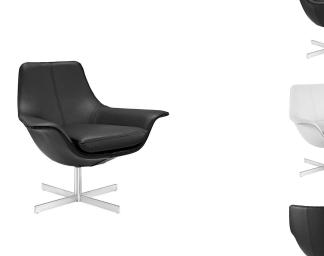

## **Lyme Lounge Chair**

\$1,511.00

## Description

Our Lyme lounge chair features mid-century styling and is crafted with densely foam padded vinyl upholstery in either black or white, atop a polished steel base. This modern accent chair works in any contemporary seating space.