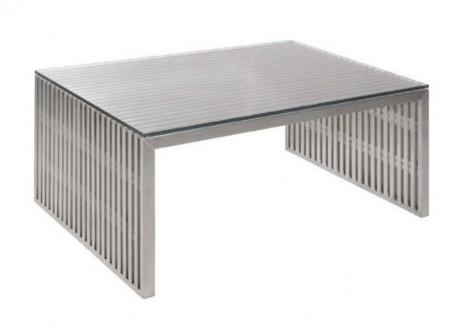

## Hempstead | Kensington Stainless Steel Slat Coffee Table Glass Top

\$1,234.00

## Description

The clean lines of our modern, Nelson-inspired Hempstead coffee table are constructed from a brushed stainless steel slat frame with acrylic spacers and finished with a 3/8 inch tempered glass surface. Simple yet stylish, this functional and versatile piece works as a table or room accent in a variety of spaces.