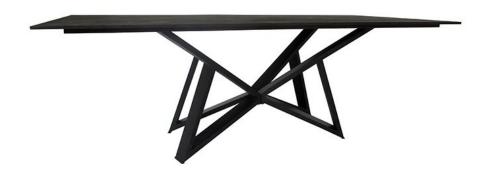

## Description

Our Southeast dining table has a sculptural design that is constructed with a black steel diagonal cross truss base and a burnt oak wood top. This rectangular table makes a striking center piece in modern eating spaces, and can be paired with a variety of dining chair styles.