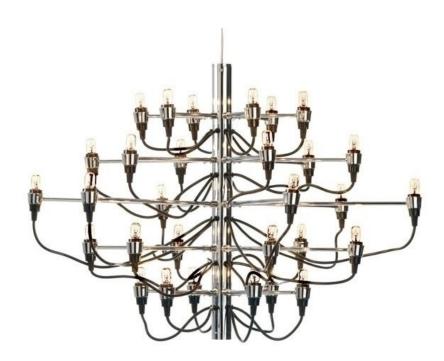

## Goshen | Sarfatti 2097 Chandelier 30 Lamp

\$1,108.00

## Description

Our Goshen 30 and 50 lamp chandeliers are our reproductions of the popular 2097 lamp designs and offers a distinctly modern lighting fixture for any interior room. This smaller Goshen 30 lamp chandelier features a chrome finish stainless steel central frame, with five arm tiers, and requires 30 x E12 T20 15 watt bulbs (included). It has adjustable stainless steel cables, a steel ceiling fitting, and supplied canopy.