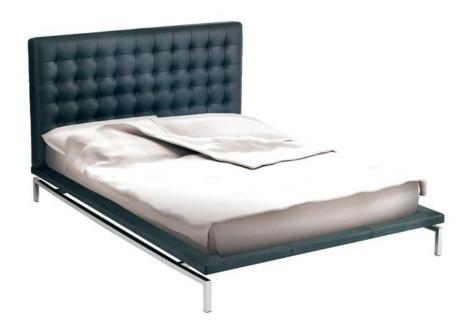

## **Geneva | Florence King Bed**

\$2,583.00

## Description

Our Geneva furniture collection is designed after the classic mid-century designer pieces. This inspired King bed takes style and design from the popular sofa, settee, and chair collection, and brings it to the bedroom. Available in both queen and king size, it is constructed from a high grade tubular stainless steel base, Mdecore, and CFS foam. The padded headboard comes in two heights with black or white upholstery – in genuine Italian leather or naugahyde leather-match – and features distinct, individually sewn square button tuft and welt detailing. Mattress not included.