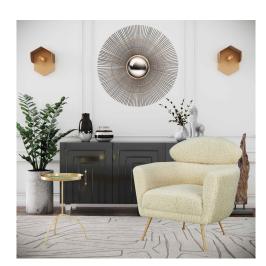

## **Welsh Faux Shearling Chair**

\$879.00

## Description

Fabulously plush and stylish, we love how the soft, fluffy faux-shearling upholstery adds texture to the stunning design of this glam armchair. Accented with brushed gold legs, this showstopper is sure to enhance your space and make your friends green with envy.