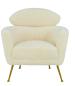

## **Welsh Faux Shearling Chair**

\$879.00

## Description

Fabulously plush and stylish, we love how the soft, fluffy faux-shearling upholstery adds texture to the stunning design of this glam armchair. Accented with brushed gold legs, this showstopper is sure to enhance your space and make your friends green with envy.