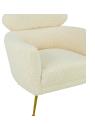

## **Welsh Faux Shearling Chair**

\$879.00

## Description

Fabulously plush and stylish, we love how the soft, fluffy faux-shearling upholstery adds texture to the stunning design of this glam armchair. Accented with brushed gold legs, this showstopper is sure to enhance your space and make your friends green with envy.