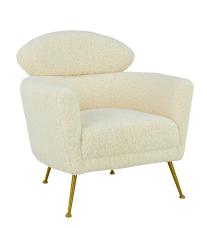

## **Welsh Faux Shearling Chair**

\$879.00

## Description

Fabulously plush and stylish, we love how the soft, fluffy faux-shearling upholstery adds texture to the stunning design of this glam armchair. Accented with brushed gold legs, this showstopper is sure to enhance your space and make your friends green with envy.