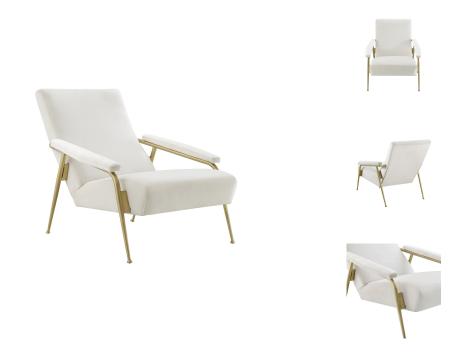

## **Abbey Cream Velvet Chair**

\$830.00

## Description

Disappear into a world of comfort and fab style with the Abbey chair from TOV. Designed with relaxation in mind, this deep, reclined seat is upholstered in sumptuous velvet and complemented beautifully by its brushed gold frame. Available in multiple colors to suit your taste.