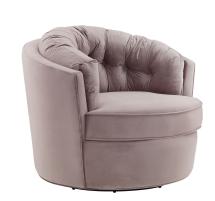

## **Eloise Mauve Velvet Swivel Chair**

\$953.00

## Description

Be warned, once seated on this barrel chair, you may never want to get up. The Eloise swivel chair is upholstered in sumptuous velvet and features a plush, tufted back and removable seat cushion. Available in multiple color options.