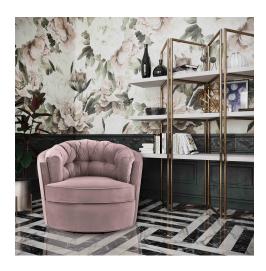

## **Eloise Mauve Velvet Swivel Chair**

\$953.00

## Description

Be warned, once seated on this barrel chair, you may never want to get up. The Eloise swivel chair is upholstered in sumptuous velvet and features a plush, tufted back and removable seat cushion. Available in multiple color options.