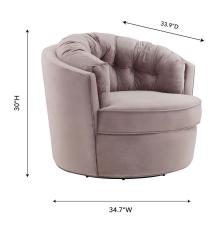

## **Eloise Mauve Velvet Swivel Chair**

\$953.00

## **Additional Information**

| SKU         | STOVIII124             |
|-------------|------------------------|
| Dimensions  | 34.7"w x 33.9"d x 30"h |
| Seat Depth  | 22"                    |
| Seat Height | 17"                    |
| Seat Width  | 18.1"                  |
| Arm Height  | 22.4"                  |