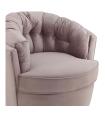

## **Eloise Mauve Velvet Swivel Chair**

\$953.00

## Description

Be warned, once seated on this barrel chair, you may never want to get up. The Eloise swivel chair is upholstered in sumptuous velvet and features a plush, tufted back and removable seat cushion. Available in multiple color options.