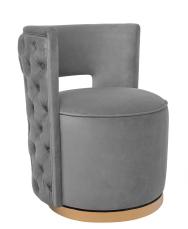

## **Mimosa Grey Velvet Swivel Chair**

\$689.00

## Description

As comfortable as it is beautiful, this stylish barrel chair offers a pop of color and glam. Lavish velvet upholstery and button tufting accentuate the elegant curves and craftsmanship, and its recessed gold base completes the look.