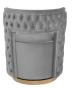

## **Mimosa Grey Velvet Swivel Chair**

\$689.00

## Description

As comfortable as it is beautiful, this stylish barrel chair offers a pop of color and glam. Lavish velvet upholstery and button tufting accentuate the elegant curves and craftsmanship, and its recessed gold base completes the look.