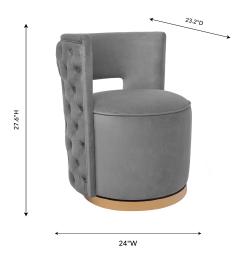

## **Mimosa Grey Velvet Swivel Chair**

\$689.00

## Description

As comfortable as it is beautiful, this stylish barrel chair offers a pop of color and glam. Lavish velvet upholstery and button tufting accentuate the elegant curves and craftsmanship, and its recessed gold base completes the look.

## **Additional Information**

| SKU         | STOVIIII33             |
|-------------|------------------------|
| Dimensions  | 24"w x 23.2"d x 27.6"h |
| Seat Depth  | 18.9"                  |
| Seat Height | 17.3"                  |
| Seat Width  | 19.7"                  |
| Arm Height  | 27.6"                  |