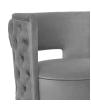

## **Mimosa Grey Velvet Swivel Chair**

\$689.00

## Description

As comfortable as it is beautiful, this stylish barrel chair offers a pop of color and glam. Lavish velvet upholstery and button tufting accentuate the elegant curves and craftsmanship, and its recessed gold base completes the look.