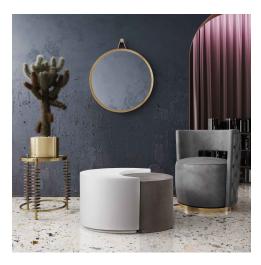

## **Mimosa Grey Velvet Swivel Chair**

\$689.00

## Description

As comfortable as it is beautiful, this stylish barrel chair offers a pop of color and glam. Lavish velvet upholstery and button tufting accentuate the elegant curves and craftsmanship, and its recessed gold base completes the look.