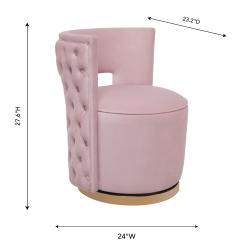

## **Mimosa Blush Velvet Swivel Chair**

\$689.00

## Description

As comfortable as it is beautiful, this stylish barrel chair offers a pop of color and glam. Lavish velvet upholstery and button tufting accentuate the elegant curves and craftsmanship, and its recessed gold base completes the look.

## **Additional Information**

| SKU         | STOVIIII34             |
|-------------|------------------------|
| Dimensions  | 24"w x 23.2"d x 27.6"h |
| Seat Depth  | 18.9"                  |
| Seat Height | 17.3"                  |
| Seat Width  | 19.7"                  |
| Arm Height  | 27.6"                  |