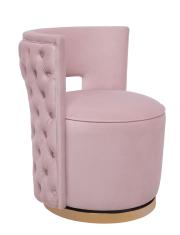

## **Mimosa Blush Velvet Swivel Chair**

\$689.00

## Description

As comfortable as it is beautiful, this stylish barrel chair offers a pop of color and glam. Lavish velvet upholstery and button tufting accentuate the elegant curves and craftsmanship, and its recessed gold base completes the look.