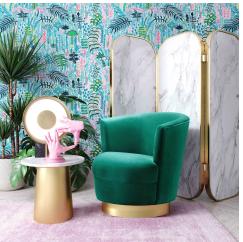

## **Noah Green Swivel Chair**

\$830.00

## Description

The glam design of the Noah swivel chair is versatile and stylish. A comfortable foam fill makes it as plush and inviting, while the solid wood frame and stainless steel base provide a sturdy foundation. This eye-catching chair will add a pop of style to any space. Available in multiple sumptuous velvet options.