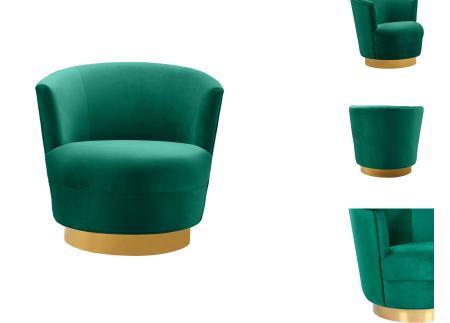

## **Noah Green Swivel Chair**

\$830.00

## Description

The glam design of the Noah swivel chair is versatile and stylish. A comfortable foam fill makes it as plush and inviting, while the solid wood frame and stainless steel base provide a sturdy foundation. This eye-catching chair will add a pop of style to any space. Available in multiple sumptuous velvet options.

## **Additional Information**

| SKU         | STOVIIII40             |
|-------------|------------------------|
| Dimensions  | 30"w x 30.7"d x 28.7"h |
| Seat Depth  | 22.5"                  |
| Seat Height | 17.7"                  |
| Seat Width  | 18"                    |