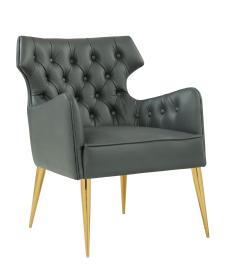

## **Elsa Grey Vegan Leather Chair**

\$913.00

## Description

A perfect fusion of mid-century design and modern glam, the Elsa chair offers sharp style while providing maximum comfort. Featuring a stunning sculptural profile, its vegan leather upholstery boasts a button tufted design and is beautifully complemented by its brushed gold legs.