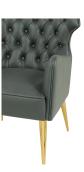

## **Elsa Grey Vegan Leather Chair**

\$913.00

## Description

A perfect fusion of mid-century design and modern glam, the Elsa chair offers sharp style while providing maximum comfort. Featuring a stunning sculptural profile, its vegan leather upholstery boasts a button tufted design and is beautifully complemented by its brushed gold legs.