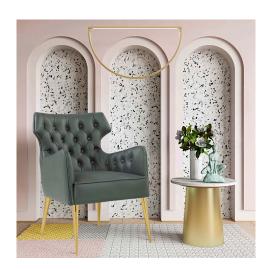

## **Elsa Grey Vegan Leather Chair**

\$913.00

## Description

A perfect fusion of mid-century design and modern glam, the Elsa chair offers sharp style while providing maximum comfort. Featuring a stunning sculptural profile, its vegan leather upholstery boasts a button tufted design and is beautifully complemented by its brushed gold legs.