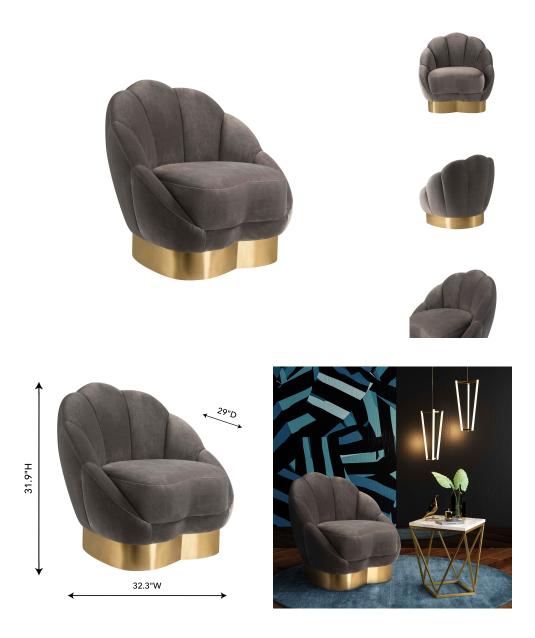

## **Bloom Light Grey Velvet Chair**

\$949.00

## Description

Modern Glam is epitomized in the soft curves and bold design of the Bloom chair by TOV. Boasting posh velvet upholstery, a curved gold stainless steel base and channel tufting, this chair is sure to dazzle. Available in cream, grey or sea blue options.

## **Additional Information**

| SKU         | STOVIII155             |
|-------------|------------------------|
| Dimensions  | 32.3"w x 29"d x 31.9"h |
| Seat Depth  | 20.1"                  |
| Seat Height | 17"                    |
| Seat Width  | 24.5"                  |
| Leg Height  | 4.7"                   |