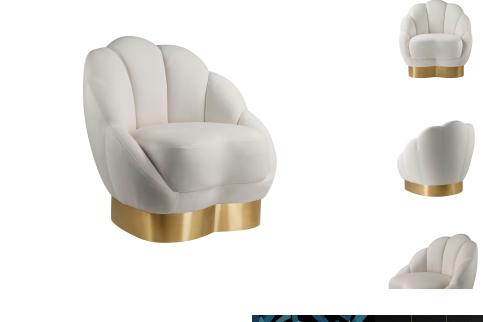

## **Bloom Cream Velvet Chair**

\$949.00

## Description

Modern Glam is epitomized in the soft curves and bold design of the Bloom chair by TOV. Boasting posh velvet upholstery, a curved gold stainless steel base and channel tufting, this chair is sure to dazzle. Available in cream, grey or sea blue options.