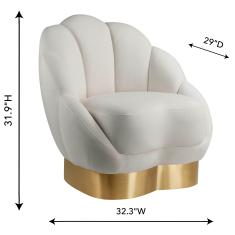

## **Additional Information**

| SKU         | STOV111156             |
|-------------|------------------------|
| Dimensions  | 32.3"w x 29"d x 31.9"h |
| Seat Depth  | 20.1"                  |
| Seat Height | 17"                    |
| Seat Width  | 24.5"                  |
| Leg Height  | 4.7"                   |