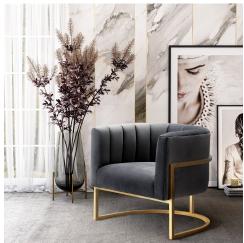

## **Magnolia Grey Velvet Chair**

\$913.00

## Description

Trendsetting colors and metal detailing make the Magnolia Chair the new must-have. Fabulously chic from any angle, the magnolia will no doubt dazzle in any room. Available in cream, grey, pink, sea blue or our signature navy velvet with a gold or silver steel frame.