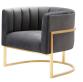

## **Magnolia Grey Velvet Chair**

\$913.00

## Description

Trendsetting colors and metal detailing make the Magnolia Chair the new must-have. Fabulously chic from any angle, the magnolia will no doubt dazzle in any room. Available in cream, grey, pink, sea blue or our signature navy velvet with a gold or silver steel frame.