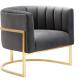

## **Magnolia Grey Velvet Chair**

\$913.00

## Description

Trendsetting colors and metal detailing make the Magnolia Chair the new must-have. Fabulously chic from any angle, the magnolia will no doubt dazzle in any room. Available in cream, grey, pink, sea blue or our signature navy velvet with a gold or silver steel frame.