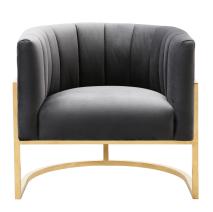

## **Magnolia Grey Velvet Chair**

\$913.00

## Description

Trendsetting colors and metal detailing make the Magnolia Chair the new must-have. Fabulously chic from any angle, the magnolia will no doubt dazzle in any room. Available in cream, grey, pink, sea blue or our signature navy velvet with a gold or silver steel frame.