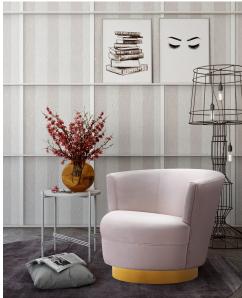

## **Noah Blush Velvet Swivel Chair**

\$830.00

## Description

The glam design of the Noah swivel chair is versatile and stylish. A comfortable foam fill makes it as plush and inviting, while the solid wood frame and stainless steel base provide a sturdy foundation. This eye-catching chair will add a pop of style to any space. Available in multiple sumptuous velvet options.

## **Additional Information**

| SKU         | STOV111165             |
|-------------|------------------------|
| Dimensions  | 30"w x 30.7"d x 28.7"h |
| Seat Depth  | 22.5"                  |
| Seat Height | 17.7"                  |
| Seat Width  | 18"                    |
| Arm Height  | 27"                    |