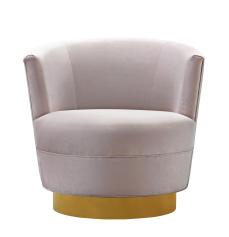

## **Noah Blush Velvet Swivel Chair**

\$830.00

## Description

The glam design of the Noah swivel chair is versatile and stylish. A comfortable foam fill makes it as plush and inviting, while the solid wood frame and stainless steel base provide a sturdy foundation. This eye-catching chair will add a pop of style to any space. Available in multiple sumptuous velvet options.