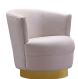

## **Noah Blush Velvet Swivel Chair**

\$830.00

## Description

The glam design of the Noah swivel chair is versatile and stylish. A comfortable foam fill makes it as plush and inviting, while the solid wood frame and stainless steel base provide a sturdy foundation. This eye-catching chair will add a pop of style to any space. Available in multiple sumptuous velvet options.