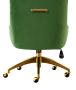

## **Beatrix Green Office Swivel Chair**

\$682.00

## Description

Sit pretty in this sumptuous yet durable velvet chair. The Beatrix swivel chair dazzles as a desk chair or as an accent piece. Available in green, grey, black or navy with a fab gold swivel steel base. Prop it into any room for a luxe, glamour effect.