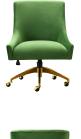

## **Beatrix Green Office Swivel Chair**

\$682.00

## Description

Sit pretty in this sumptuous yet durable velvet chair. The Beatrix swivel chair dazzles as a desk chair or as an accent piece. Available in green, grey, black or navy with a fab gold swivel steel base. Prop it into any room for a luxe, glamour effect.