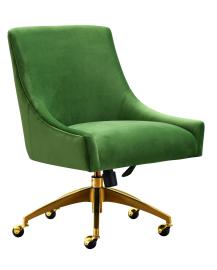

## **Beatrix Green Office Swivel Chair**

\$682.00

## Description

Sit pretty in this sumptuous yet durable velvet chair. The Beatrix swivel chair dazzles as a desk chair or as an accent piece. Available in green, grey, black or navy with a fab gold swivel steel base. Prop it into any room for a luxe, glamour effect.