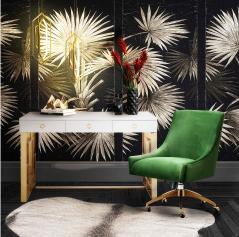

## **Beatrix Green Office Swivel Chair**

\$682.00

## Description

Sit pretty in this sumptuous yet durable velvet chair. The Beatrix swivel chair dazzles as a desk chair or as an accent piece. Available in green, grey, black or navy with a fab gold swivel steel base. Prop it into any room for a luxe, glamour effect.