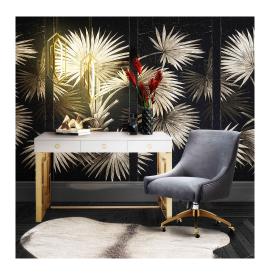

## **Beatrix Grey Office Swivel Chair**

\$682.00

## Description

Sit pretty in this sumptuous yet durable velvet chair. The Beatrix swivel chair dazzles as a desk chair or as an accent piece. Available in green, grey, black or navy with a fab gold swivel steel base. Prop it into any room for a luxe, glamour effect.