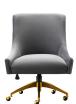

## **Beatrix Grey Office Swivel Chair**

\$682.00

## Description

Sit pretty in this sumptuous yet durable velvet chair. The Beatrix swivel chair dazzles as a desk chair or as an accent piece. Available in green, grey, black or navy with a fab gold swivel steel base. Prop it into any room for a luxe, glamour effect.