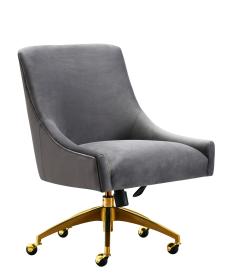

## **Beatrix Grey Office Swivel Chair**

\$682.00

## Description

Sit pretty in this sumptuous yet durable velvet chair. The Beatrix swivel chair dazzles as a desk chair or as an accent piece. Available in green, grey, black or navy with a fab gold swivel steel base. Prop it into any room for a luxe, glamour effect.