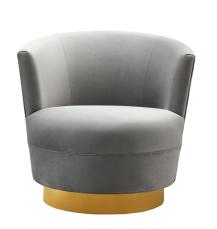

## **Noah Grey Swivel Chair**

\$830.00

## Description

The glam design of the Noah swivel chair is versatile and stylish. A comfortable foam fill makes it as plush and inviting, while the solid wood frame and stainless steel base provide a sturdy foundation. This eye-catching chair will add a pop of style to any space. Available in multiple sumptuous velvet options.