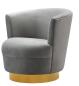

## **Noah Grey Swivel Chair**

\$830.00

## Description

The glam design of the Noah swivel chair is versatile and stylish. A comfortable foam fill makes it as plush and inviting, while the solid wood frame and stainless steel base provide a sturdy foundation. This eye-catching chair will add a pop of style to any space. Available in multiple sumptuous velvet options.