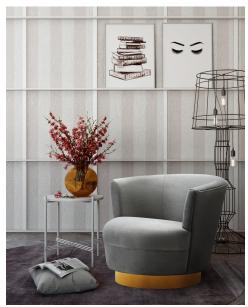

## **Noah Grey Swivel Chair**

\$830.00

## Description

The glam design of the Noah swivel chair is versatile and stylish. A comfortable foam fill makes it as plush and inviting, while the solid wood frame and stainless steel base provide a sturdy foundation. This eye-catching chair will add a pop of style to any space. Available in multiple sumptuous velvet options.

## **Additional Information**

| SKU         | STOVIII171             |
|-------------|------------------------|
| Dimensions  | 30"w x 30.7"d x 28.7"h |
| Seat Depth  | 22.5"                  |
| Seat Height | 17.7"                  |
| Seat Width  | 18"                    |
| Arm Height  | 27"                    |