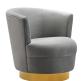

## **Noah Grey Swivel Chair**

\$830.00

## Description

The glam design of the Noah swivel chair is versatile and stylish. A comfortable foam fill makes it as plush and inviting, while the solid wood frame and stainless steel base provide a sturdy foundation. This eye-catching chair will add a pop of style to any space. Available in multiple sumptuous velvet options.