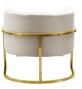

## **Magnolia Spotted Cream Chair With Gold**

\$913.00

## Description

Trendsetting colors and metal detailing make the Magnolia Chair the new must-have. Fabulously chic from any angle, the magnolia will no doubt dazzle in any room. Available in cream, grey, sea blue or our signature navy velvet with a gold or silver steel frame.