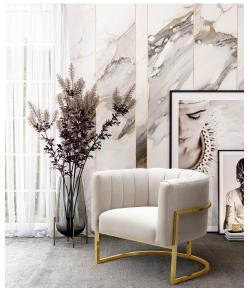

## **Magnolia Spotted Cream Chair With Gold**

\$913.00

## Description

Trendsetting colors and metal detailing make the Magnolia Chair the new must-have. Fabulously chic from any angle, the magnolia will no doubt dazzle in any room. Available in cream, grey, sea blue or our signature navy velvet with a gold or silver steel frame.