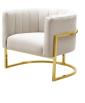

## **Magnolia Spotted Cream Chair With Gold**

\$913.00

## Description

Trendsetting colors and metal detailing make the Magnolia Chair the new must-have. Fabulously chic from any angle, the magnolia will no doubt dazzle in any room. Available in cream, grey, sea blue or our signature navy velvet with a gold or silver steel frame.