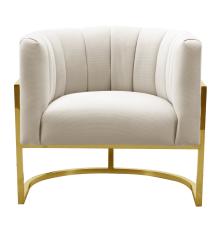

## **Magnolia Spotted Cream Chair With Gold**

\$913.00

## Description

Trendsetting colors and metal detailing make the Magnolia Chair the new must-have. Fabulously chic from any angle, the magnolia will no doubt dazzle in any room. Available in cream, grey, sea blue or our signature navy velvet with a gold or silver steel frame.