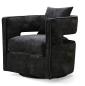

## **Kennedy Black Swivel Chair**

\$949.00

## Description

The minimalistic Kennedy swivel chair is versatile and stylish. A comfortable foam fill makes it as plush and inviting as it looks, while the solid wood frame and stainless steel legs set a sturdy foundation. This eye-catching chair will add a pop of style to any space. Available in black, navy or grey sumptuous velvet.