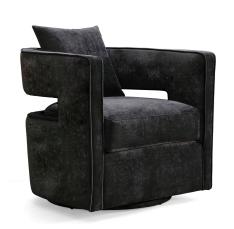

## **Kennedy Black Swivel Chair**

\$949.00

## Description

The minimalistic Kennedy swivel chair is versatile and stylish. A comfortable foam fill makes it as plush and inviting as it looks, while the solid wood frame and stainless steel legs set a sturdy foundation. This eye-catching chair will add a pop of style to any space. Available in black, navy or grey sumptuous velvet.