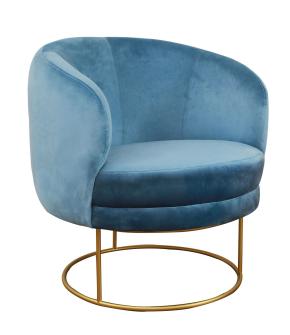

## **Bella Blue Velvet Chair**

\$466.00

## Description

This refined club chair envelopes you in luxury and comfort with velvet upholstery, a beautifully contoured back, and ample foam padding wrapped. A gold finish on its round, recessed base contrasts beautifully with the pastel color of the velvet. Available in multiple color options.