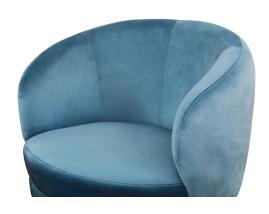

## **Bella Blue Velvet Chair**

\$466.00

## Description

This refined club chair envelopes you in luxury and comfort with velvet upholstery, a beautifully contoured back, and ample foam padding wrapped. A gold finish on its round, recessed base contrasts beautifully with the pastel color of the velvet. Available in multiple color options.