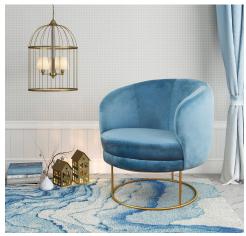

## **Bella Blue Velvet Chair**

\$466.00

## Description

This refined club chair envelopes you in luxury and comfort with velvet upholstery, a beautifully contoured back, and ample foam padding wrapped. A gold finish on its round, recessed base contrasts beautifully with the pastel color of the velvet. Available in multiple color options.