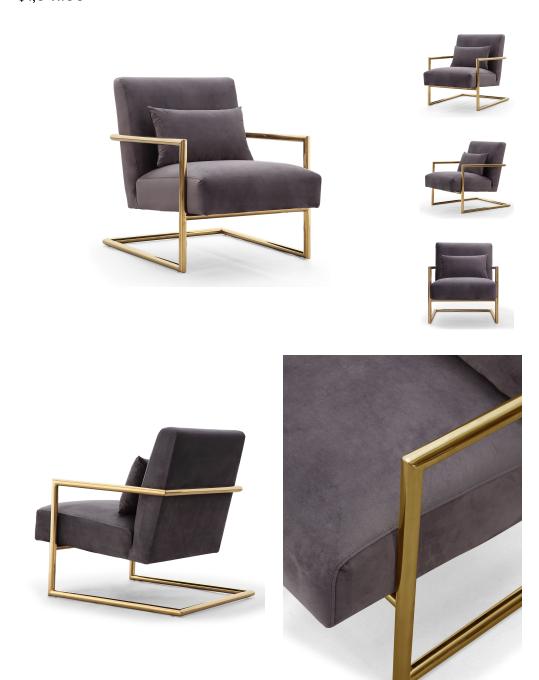

## **Elle Grey Velvet Chair**

\$1,041.00

## Description

The Elle chair from TOV is upholstered in a supremely fab velvet upholstery and looks great from all angles. The gold stainless steel frame offers strong and long lasting support while the silk webbing seat suspension provides maximum comfort.

## **Additional Information**

| SKU         | STOVIII185         |
|-------------|--------------------|
| Dimensions  | 27"w x 34"d x 31"h |
| Seat Depth  | 22.2"              |
| Seat Height | 17.7"              |
| Seat Width  | 23.6"              |
| Arm Height  | 22.5"              |