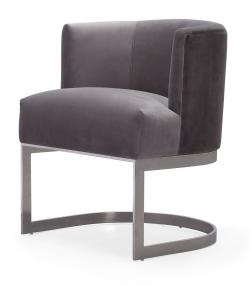

## **Eva Grey Velvet Chair**

\$724.00

## Description

Hollywood glam takes on a whole new meaning when the Eva collection makes its way into your home. We went all out on these statement pieces with intricate details, sloping silhouettes, with soft and sumptuous velvet upholstery. Available in blush or grey, these accent chairs beautifully complement the matching sofa.

## **Additional Information**

| SKU         | STOVIII186               |
|-------------|--------------------------|
| Dimensions  | 23.6"w x 22.5"d x 28.7"h |
| Seat Depth  | 17.5"                    |
| Seat Height | 19.7"                    |
| Seat Width  | 23.6"                    |
| Arm Height  | 28.7"                    |