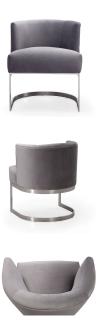

## **Eva Grey Velvet Chair**

\$724.00

## Description

Hollywood glam takes on a whole new meaning when the Eva collection makes its way into your home. We went all out on these statement pieces with intricate details, sloping silhouettes, with soft and sumptuous velvet upholstery. Available in blush or grey, these accent chairs beautifully complement the matching sofa.

## **Additional Information**

| SKU         | STOVIII186               |
|-------------|--------------------------|
| Dimensions  | 23.6"w x 22.5"d x 28.7"h |
| Seat Depth  | 17.5"                    |
| Seat Height | 19.7"                    |
| Seat Width  | 23.6"                    |
| Arm Height  | 28.7"                    |