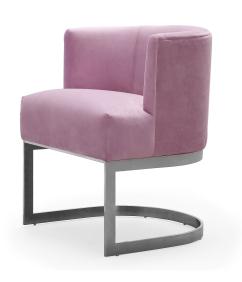

## **Eva Blush Velvet Chair**

\$724.00

## Description

Hollywood glam takes on a whole new meaning when the Eva collection makes its way into your home. We went all out on these statement pieces with intricate details, sloping silhouettes, with soft and sumptuous velvet upholstery. Available in blush or grey, these accent chairs beautifully complement the matching sofa.