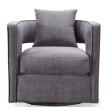

## **Kennedy Grey Swivel Chair**

\$949.00

## Description

The minimalistic Kennedy swivel chair is versatile and stylish. A comfortable foam fill makes it as plush and inviting as it looks, while the solid wood frame and stainless steel legs set a sturdy foundation. This eye-catching chair will add a pop of style to any space. Available in black, navy or grey sumptuous velvet.