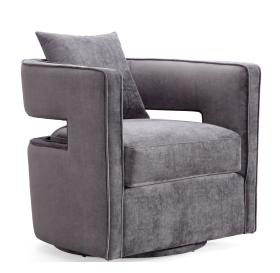

## **Kennedy Grey Swivel Chair**

\$949.00

## Description

The minimalistic Kennedy swivel chair is versatile and stylish. A comfortable foam fill makes it as plush and inviting as it looks, while the solid wood frame and stainless steel legs set a sturdy foundation. This eye-catching chair will add a pop of style to any space. Available in black, navy or grey sumptuous velvet.