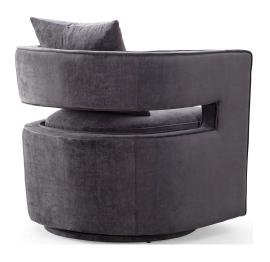

## **Kennedy Grey Swivel Chair**

\$949.00

## Description

The minimalistic Kennedy swivel chair is versatile and stylish. A comfortable foam fill makes it as plush and inviting as it looks, while the solid wood frame and stainless steel legs set a sturdy foundation. This eye-catching chair will add a pop of style to any space. Available in black, navy or grey sumptuous velvet.