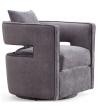

## **Kennedy Grey Swivel Chair**

\$949.00

## Description

The minimalistic Kennedy swivel chair is versatile and stylish. A comfortable foam fill makes it as plush and inviting as it looks, while the solid wood frame and stainless steel legs set a sturdy foundation. This eye-catching chair will add a pop of style to any space. Available in black, navy or grey sumptuous velvet.