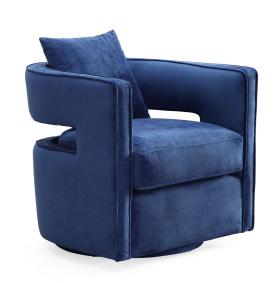

## **Kennedy Navy Swivel Chair**

\$949.00

## Description

The minimalistic Kennedy swivel chair is versatile and stylish. A comfortable foam fill makes it as plush and inviting as it looks, while the solid wood frame and stainless steel legs set a sturdy foundation. This eye-catching chair will add a pop of style to any space. Available in black, navy or grey sumptuous velvet.