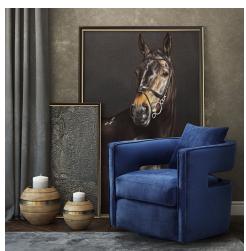

## **Kennedy Navy Swivel Chair**

\$949.00

## Description

The minimalistic Kennedy swivel chair is versatile and stylish. A comfortable foam fill makes it as plush and inviting as it looks, while the solid wood frame and stainless steel legs set a sturdy foundation. This eye-catching chair will add a pop of style to any space. Available in black, navy or grey sumptuous velvet.