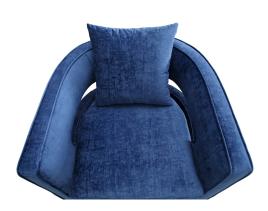

## **Kennedy Navy Swivel Chair**

\$949.00

## Description

The minimalistic Kennedy swivel chair is versatile and stylish. A comfortable foam fill makes it as plush and inviting as it looks, while the solid wood frame and stainless steel legs set a sturdy foundation. This eye-catching chair will add a pop of style to any space. Available in black, navy or grey sumptuous velvet.